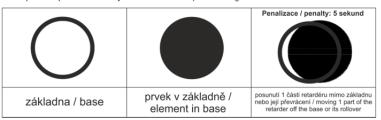

41 for each car. Charge should be paid with entry fee. Registration is permitted up to the end of administrative checks. Participation on shakedown is only allowed to registered crews. All security rules for SS are also valid for shakedown.









# 12.5.3 Chicanes (Barriers)

Chicanes will be installed on the track due to safety reasons:

Judges of the fact will be published on the official notice board.

Incorrect barrier passing will be penalised by the Clerk of the Co

Incorrect barrier passing will be penalised by the Clerk of the Course as follow:

- moving (overturn) 1 part of the chicane outside its base
- 5 sec

- skipping the chicane

30 sec

#### Standard chicane:



Příklad posunutí prvku ze základny v retardéru. / Example of moving an element of the retarder off the base.



### 12.6 Official time used during the rally

Official rally time will be the time broadcasted by radio Český rozhlas – ČRo1 – Radiožurnál 91,1 MHz.

# 13. IDENTIFICATION OF OFFICIALS

### Identification of officials

Position chiefs shall be identified by different colour clothes:

Chief of TC: red tabard

Chief of SS: orange tabard or jacket with inscription

Route marshal: orange tabard

Route marshal – radio point: vellow tabard with flash

Safety marshal: orange tabard

Competitor's relation officer: black jacket with text "'Činovník pro styk se soutěžícími /

Competitors relation officer"

Timekeeper yellow tabard or green armband with inscription "Časoměřič /

Timekeeper"









#### 14. PRIZES

- 14.1 Classification
- 14.1.1 FIA European Rally Trophy, FIA ERT 2 Trophy, FIA ERT