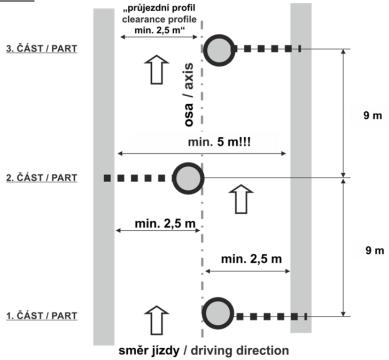

l registration

Registration for shakedown should be confirmed in entry form and is charged with CZK 1 000 / EUR 41 for each car. Charge should be paid with entry fee. Registration is permitted up to the end of administrative checks. Participation on shakedown is only allowed to registered crews. All security rules for SS are also valid for shakedown.









# 12.5.3 Chicanes (Barriers)

Chicanes will be installed on the track due to safety reasons:

Judges of the fact will be published on the official notice board.

Incorrect barrier passing will be penalised by the Clerk of the Co

Incorrect barrier passing will be penalised by the Clerk of the Course as follow:

- moving (overturn) 1 part of the chicane outside its base
- 5 sec

- skipping the chicane

30 sec

#### Standard chicane:



Příklad posunutí prvku ze základny v retardéru. / Example of moving an element of the retarder off the base.



### 12.6 Official time used during the rally

Official rally time will be the time broadcasted by radio Český rozhlas – ČRo1 – Radiožurnál 91,1 MHz.

# 13. IDENTIFICATION OF OFFICIALS

### Identification of officials

Position chiefs shall be identified by different colour clothes:

Chief of TC: red tabard

Chief of SS: orange tabard or jacket with inscription

Route marshal: orange tabard

Route marshal – radio point: vellow tabard with flash

Safety marshal: orange tabard

Competitor's relation officer: black jacket with text "'Činovník pro styk se soutěžícími /

Competitors relation officer"

Timekeeper yellow tabard or green armband with inscription "Časoměřič /

Timekeeper